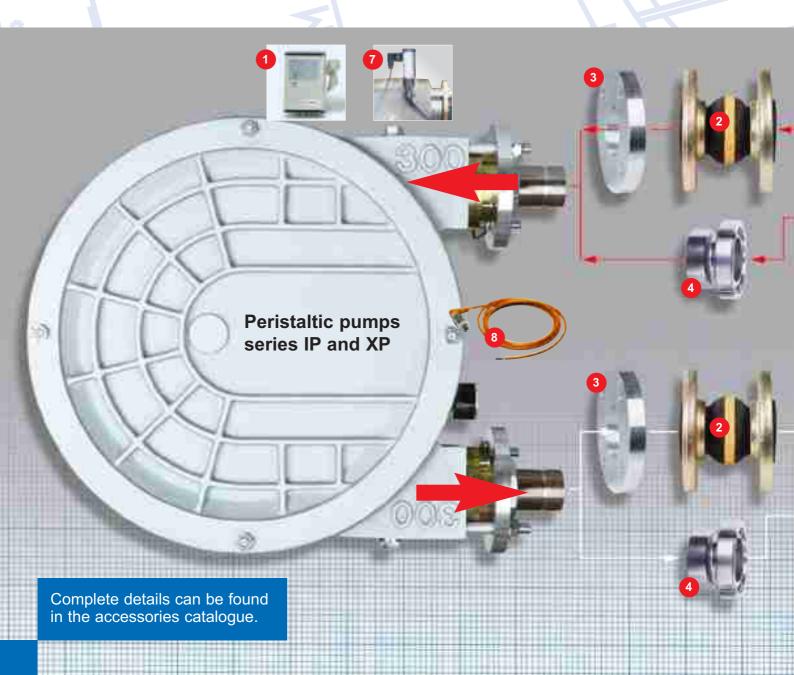

## Series IP and XP

The IP and XP series of ELRO peristaltic pumps are available with a variety of accessories for each application.

- 1 Early warning system EWS (only available for series IP), complete evaluation and signalling unit incl. pump head mounted sensors to measure temperature, overpressure, conductivity and vacuum.
- 2 Compensators in steel, stainless steel with matched elastomer materials
- 3 Flanges in steel, stainless steel and plastic according to different standards
- Quick action couplings and fittings, e.g. coupling in stainless steel, brass and aluminium, DIN and triclamps
- 5 Suction/discharge hoses are available with nominal sizes between 1" and 4" and equipped with suitable coupling systems, completely pressure-tested. Standard spiral hoses with plastic and steel reinforcement, chemical hoses or suction/discharge hoses approved for food applications.
- Pulsation dampers made of different housing materials: lacquered steel, polypropylene or stainless steel.

  Depending on the type of design and size with an inner membrane complete with fittings and pressure gauge.
- 7 Vacuum switch for checking the vacuum in the pump housing. Pressure drop = Alarm.
- 8 Conductivity sensors for the conductivity measurement. If conductivity fluid is mixed with the medium = Alarm.