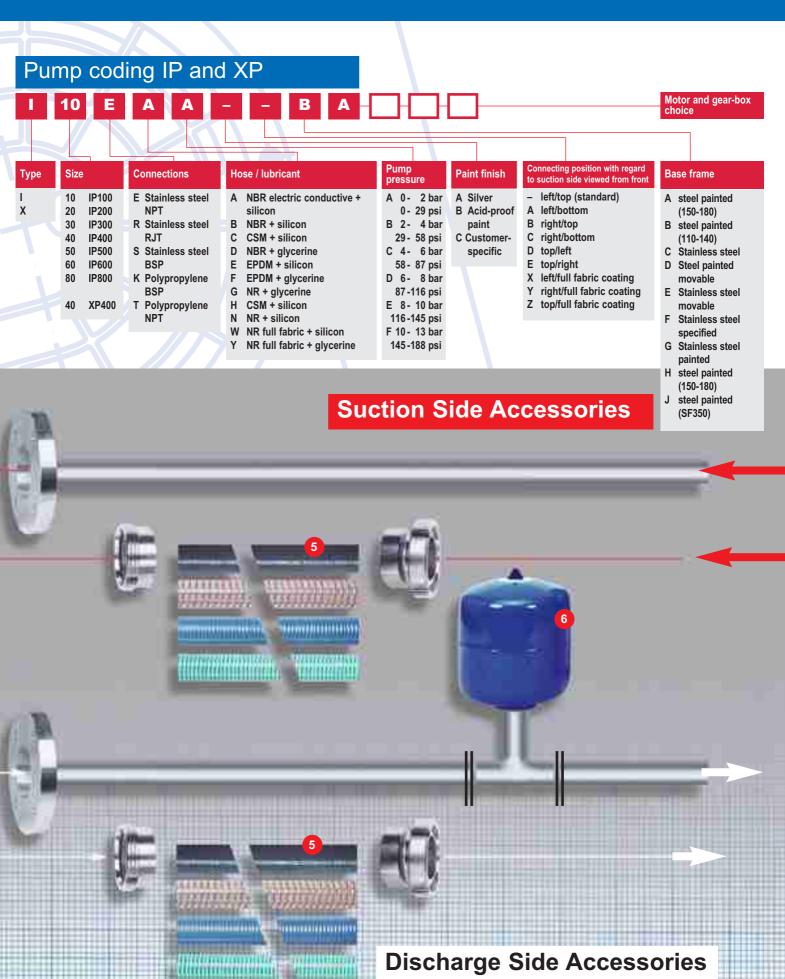

## Series IP and XP

The IP and XP series of ELRO peristaltic pumps are available with a variety of accessories for each application.

- 1 Early warning system EWS (only available for series IP), complete evaluation and signalling unit incl. pump head mounted sensors to measure temperature, overpressure, conductivity and vacuum.
- 2 Compensators in steel, stainless steel with matched elastomer materials
- 3 Flanges in steel, stainless steel and plastic according to different standards
- Quick action couplings and fittings, e.g. coupling in stainless steel, brass and aluminium, DIN and triclamps
- 5 Suction/discharge hoses are available with nominal sizes between 1" and 4" and equipped with suitable coupling systems, completely pressure-tested. Standard spiral hoses with plastic and steel reinforcement, chemical hoses or suction/discharge hoses approved for food applications.
- Pulsation dampers made of different housing materials: lacquered steel, polypropylene or stainless steel.

  Depending on the type of design and size with an inner membrane complete with fittings and pressure gauge.
- 7 Vacuum switch for checking the vacuum in the pump housing. Pressure drop = Alarm.
- 8 Conductivity sensors for the conductivity measurement. If conductivity fluid is mixed with the medium = Alarm.